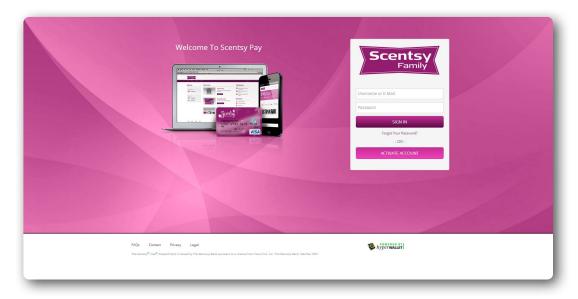

## Activating Your Scensty Family Pay Portal Account

Welcome to the Scensty Family Pay Portal. You will need to activate your account in order to receive your first commission payment. You can activate your account in one of two ways:

- Clicking on the link provided in your Scensty Family Pay Portal activation email.
- From the Scensty Family Pay Portal Login Page, click on Activate Account.

- To activate your account, please enter one of two identification options:
  - 1. Your Email
  - 2. Your Consultant ID