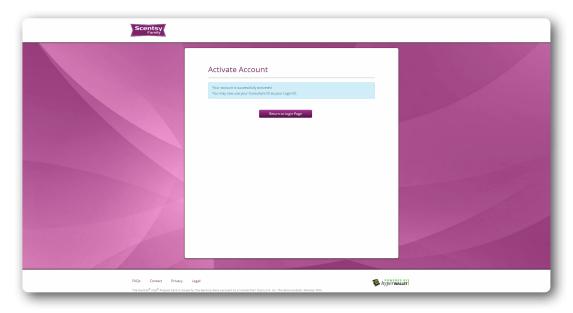

- Congratulations! Your account is successfully activated. Click the **Return to Login Page** to access your account.
- On the Login Page, you can now use your Consultant ID to access your account. Input your login credentials and click **Sign In**.