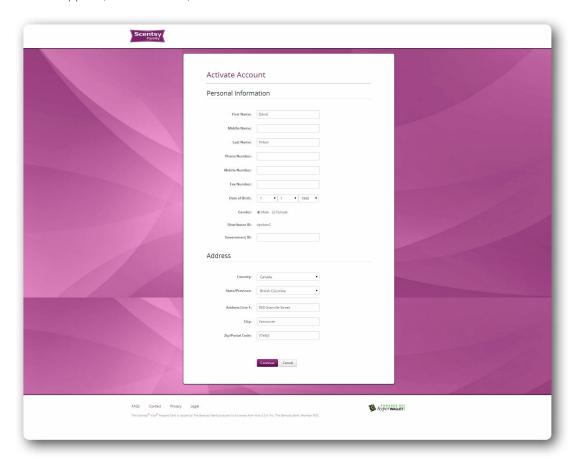

- Once complete, click on **Continue**.
- To verify your identity you will be asked to provide your Consultant ID. Click on **Continue** to process your account verification.

• Establish your profile by confirming the personal information and address details. Click on **Continue** once verified. If any information is incorrect, please contact Scentsy Consultant Support (1-877-855-0617).