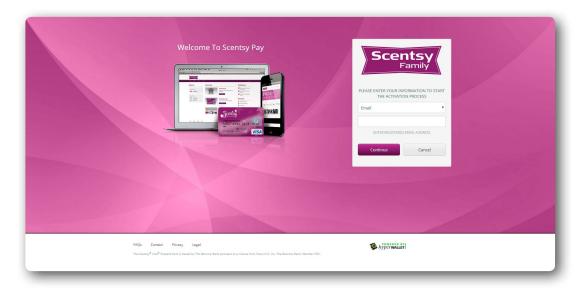

- Clicking on the link provided in your Scensty Family Pay Portal activation email.
- From the Scensty Family Pay Portal Login Page, click on Activate Account.

- To activate your account, please enter one of two identification options:
  - 1. Your Email
  - 2. Your Consultant ID

- Once complete, click on **Continue**.
- To verify your identity you will be asked to provide your Consultant ID. Click on **Continue** to process your account verification.

• Establish your profile by confirming the personal information and address details. Click on **Continue** once verified. If any information is incorrect, please contact Scentsy Consultant Support (1-877-855-0617).