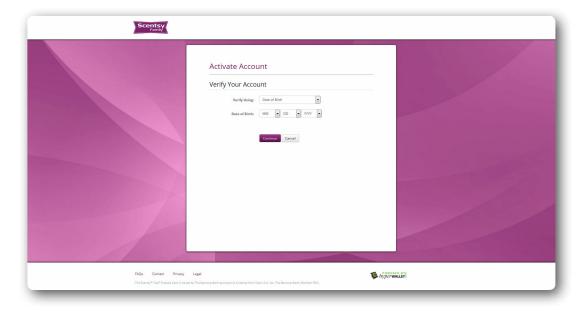

- Once complete, click on **Continue**.
- To verify your identity you will be asked to provide your Consultant ID. Click on **Continue** to process your account verification.

• Establish your profile by confirming the personal information and address details. Click on **Continue** once verified. If any information is incorrect, please contact Scentsy Consultant Support (1-877-855-0617).