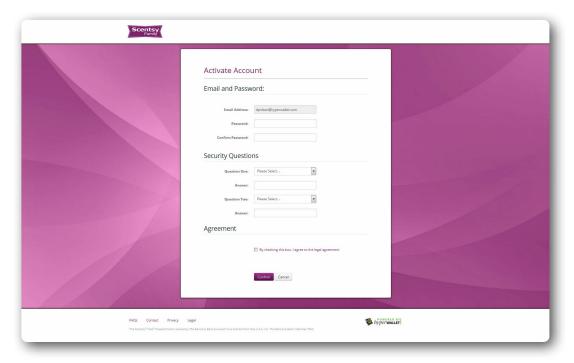

- Now it's time to establish your security information. It is important to fill in all the information on this screen as it is required to access your account or recover your password. For best security:
  - Choose a password that is easy for you to remember, but difficult for a stranger to guess. We recommend choosing a password that is at least 8 characters long and contains a mix of:
    - lower-case letters: abcd...
    - upper-case letters: ABCD...
    - numeric characters: 1234...
    - non-alphanumeric characters: !@#\$<,"...
  - Choose security questions that you will remember. You will be required to answer these whenever you wish to make changes to your account.
- You must check the box at the end of the screen to verify that you have read and agreed to the Scensty Family legal agreement. Clicking on the link will enable you to download a copy to your computer.
- Click **Confirm** to continue with your registration.